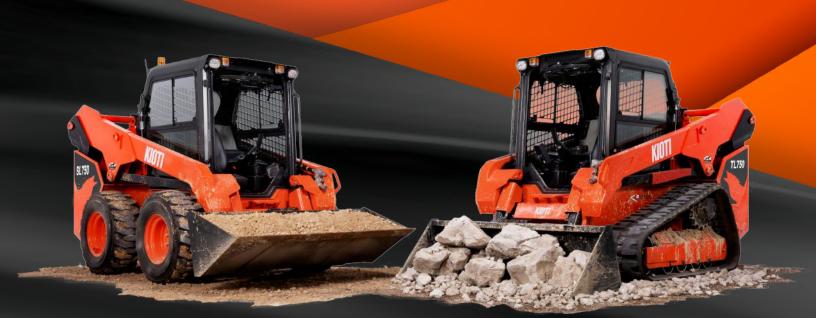

## COMPACT LOADERS Specifications

| MODEL                     | SL750                 | TL750                   |
|---------------------------|-----------------------|-------------------------|
| ENGINE                    |                       |                         |
| Туре                      | KIOTI                 |                         |
| Horsepower                | 73.6 hp (54.9 kW)     |                         |
| HYDRAULIC SYSTEM          |                       |                         |
| Loader Hydraulic Pressure | 3,335 psi (230 bar)   |                         |
| Auxiliary Standard Flow   | 21.9 gpm (82.9 lpm)   |                         |
| PERFORMANCE               |                       |                         |
| Tipping Load              | 5,380 lbs. (2,440 kg) | 6,570 lbs. (2,980 kg)   |
| Rated Operating Capacity  | 2,689 lbs. (1,220 kg) | 2,300 lbs. (1,043 kg)   |
| 35% Tipping Load          | 1,883 lbs. (854 kg)   | 2,300 lbs. (1,043 kg)   |
| 50% Tipping Load          | 2,689 lbs. (1,220 kg) | 3,285 lbs. (1,490 kg)   |
| Travel Speed : LOW        | 7.15 mph (11.5 kph)   | 4.7 mph (7.5 kph)       |
| Travel Speed : HIGH       | 12.05 mph (19.4 kph)  | 7.1 mph (11.5 kph)      |
| Operating Weight          | 8,362 lbs. (3,793 kg) | 9,689.3 lbs. (4,395 kg) |
| DIMENSIONS                |                       |                         |
| Lift Height to Hinge Pin  | 126.6 in. (3,215 mm)  | 130.3 in. (3,310 mm)    |
| Length w/o Attachment     | 116.5 in. (2,960 mm)  |                         |
| Width Over Tires/Tracks   | 71.7 in. (1,820 mm)   | 70.9 in. (1,800 mm)     |
| Height to Top of Cab      | 81.2 in. (2,063 mm)   | 81.9 in. (2,080 mm)     |
| Wheelbase                 | 47.2 in. (1,200 mm)   | N/A                     |